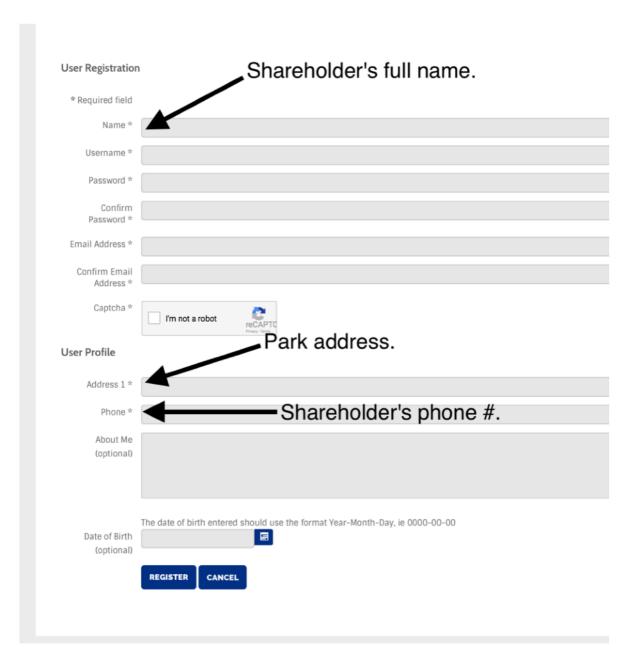

## To create your account:

**1.** Go to <u>http://paradisebayestates.com/index.php/home/register</u> and complete the form. Please use your **Full Name (First and Last)** in the name field as this is how you will be identified as a "Shareholder". Also please note that the fields 'Address 1' (Your Paradise Bay Street Address) and 'Phone' are required fields.

**2.** Once your account is created, an email will be sent to your email address which will contain a verification link. **You will need to click that link to verify your account**.

**3.** Once your email is verified you will now login at <u>http://</u> <u>paradisebayestates.com/index.php/shareholders</u>, login with your new credentials and access the shareholder information.